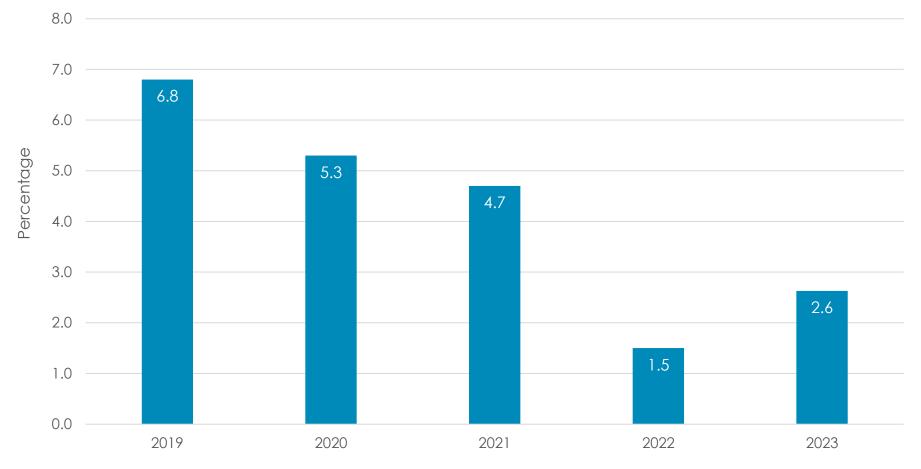

#### Annual Increase in Median Base Salary (Local Government)

---CEO medium organisation / GM large organisation (General Market)

**LGNZ Conference 2023** Council's relationship with the CEO What I've learnt