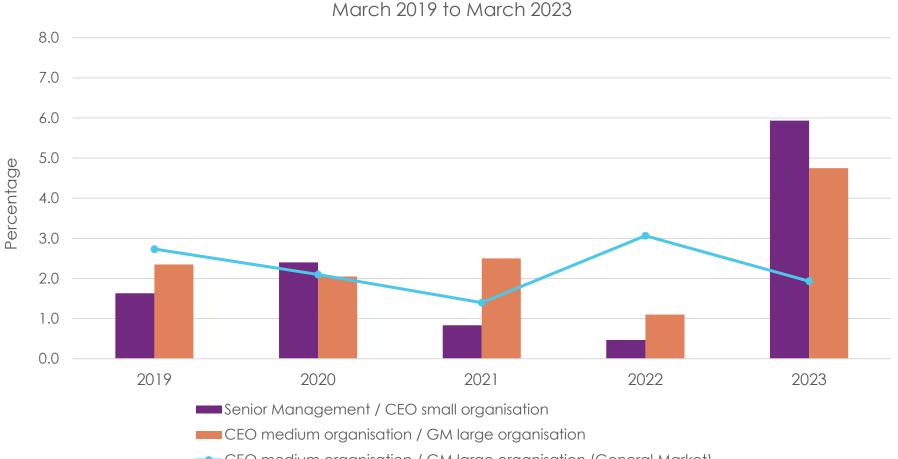

#### Annual Increase in Median Base Salary (Local Government)

---CEO medium organisation / GM large organisation (General Market)

**LGNZ Conference 2023** Council's relationship with the CEO What I've learnt